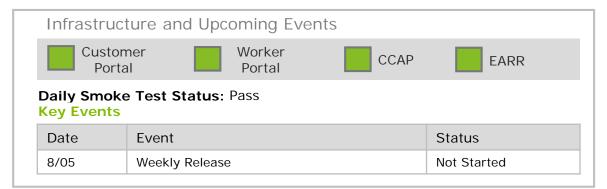

### RIBridges Incident Management Process and Status

Monday Jul. 31<sup>th</sup>, 2017 (10:00 AM EDT)