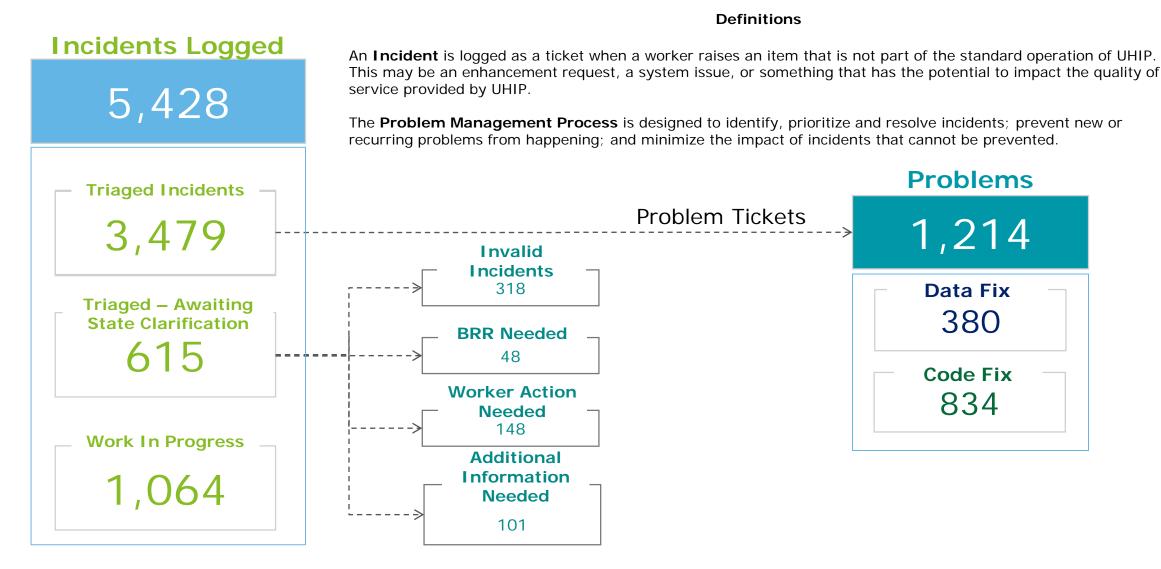

### RIBridges Incident Management Process and Status

Monday Jul. 31<sup>th</sup>, 2017 (10:00 AM EDT)