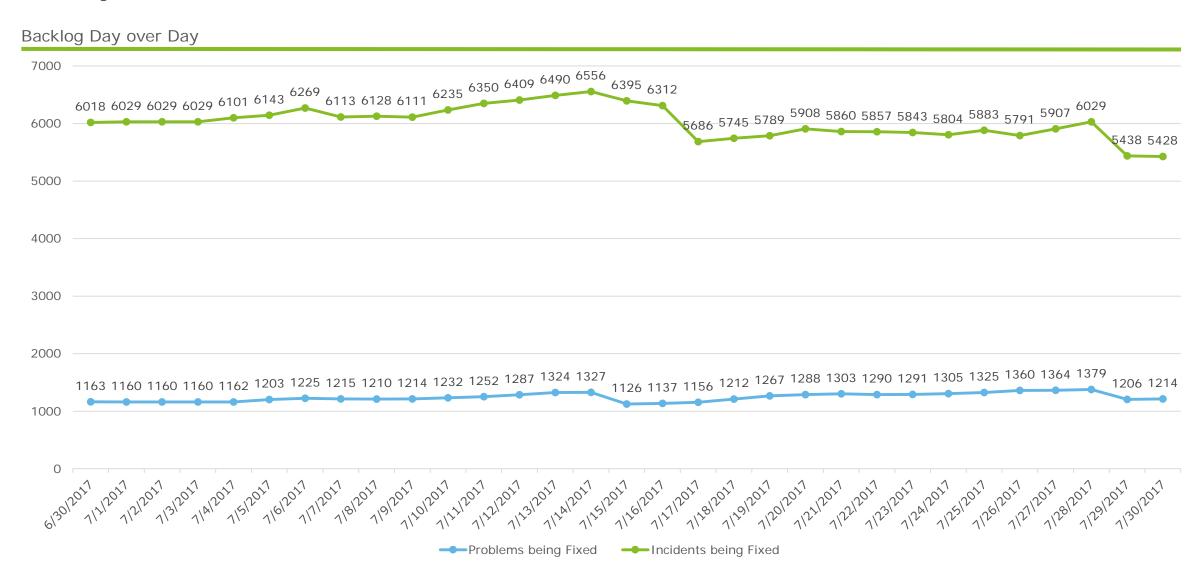

# RIBridges Technical Metrics – Incident Backlog Trend (includes problems being fixed) Monday Jul. 31<sup>th</sup>, 2017 (10:00 AM EDT)